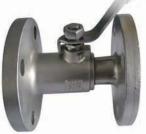

## EXECUTION

- One-piece body ball valve
- Reduced or full bore
- Flange connections according to DIN 2501 / DIN 2526 – PN 10/16, ANSI B 16.5
- Face to face dimensions according to DIN 3202-F18 (F4/F5), EN 558-1-14/15, ANSI B 16.10 – A-150

## MATERIAL

|                | CAST IRON           | CAST STEEL | STAINLESS STEEL |  |
|----------------|---------------------|------------|-----------------|--|
| BODY           | EN-GJL-250 (GG25)   | WCB        | CF8M            |  |
| END CONNECTION | ASTM A105           | WCB        | CF8M            |  |
| BALL           | CW617N UNI EN 12165 | CF8M       | CF8M            |  |
| SEAT           | PTFE                | PTFE       | PTFE            |  |
| BV TYPE        | BV7-2111T           | BV7-4466T  | BV7-6666T       |  |