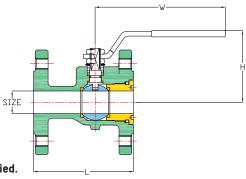

## DIMENSIONS

| SIZE   |                 | L     | W     | Н     | L                              | W     | Н     |  |
|--------|-----------------|-------|-------|-------|--------------------------------|-------|-------|--|
| DN 15  | 1/2"            | 110,0 | 174,0 | 73,0  | 108,0                          | 140,0 | 73,0  |  |
| DN 20  | 3/4"            | 120,0 | 174,0 | 76,0  | 117,0                          | 140,0 | 76,0  |  |
| DN 25  | 1"              | 125,0 | 174,0 | 79,0  | 127,0                          | 180,0 | 86,0  |  |
| DN 32  | 1 1/4"          | 130,0 | 174,0 | 85,0  | U/R                            | U/R   | U/R   |  |
| DN 40  | 1 1/2"          | 140,0 | 250,0 | 103,0 | 165,0                          | 200,0 | 119,0 |  |
| DN 50  | 2"              | 150,0 | 250,0 | 110,0 | 178,0                          | 230,0 | 127,0 |  |
| DN 65  | 2 1/2"          | 170,0 | 321,0 | 126,0 | 190,0                          | 230,0 | 136,0 |  |
| DN 80  | 3"              | 180,0 | 321,0 | 137,0 | 203,0                          | 325,0 | 164,0 |  |
| DN 100 | 4"              | 190,0 | 381,0 | 158,0 | 230,0                          | 325,0 | 178,0 |  |
| DN 125 | 5"              | 200,0 | 381,0 | 180,0 | U/R                            | U/R   | U/R   |  |
| DN 150 | 6"              | 210,0 | 700,0 | 265,0 | 394,0                          | 350,0 | 264,0 |  |
| DN 200 | 8"              | 400,0 | 700,0 | 308,0 | U/R                            | U/R   | U/R   |  |
|        | BV7-2111T PN 16 |       |       |       | BV7-6666T / BV7-4466T ANSI 150 |       |       |  |

Dimensions in mm / U/R = Upon request